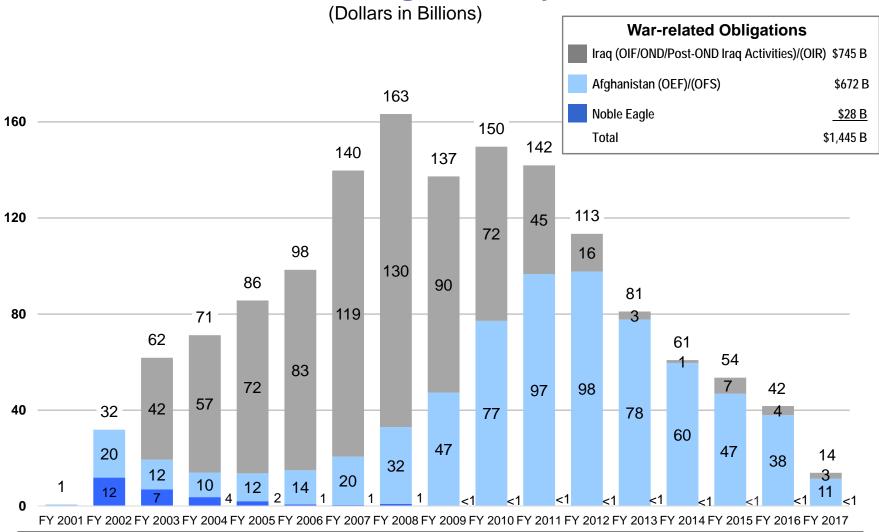

#### Department of Defense Cost of War Total War-related Obligations by Year Incurred

Note: Obligation data shown against year funds obligated. Does not include non-DoD classified programs. Source: Defense Finance and Accounting Service, Cost of War Monthly Report Data as of January 31, 2017

# Funding Appropriated through War-related Requests FY 2001 – FY 2017 (\$1,686B)

(Dollars in Billions)

1/ FY 2001 includes \$3.5B of funds appropriated in the FY 2002 Supplemental (PL 107-117) as that is the year where the obligations were incurred. Authorization for the obligation of these funds was provided in the FY 2001 Supplemental (PL 107-38), which provided \$40B to OMB's Emergency Response Program for response to the 9/11 terrorist attacks on the United States

- 2/ FY 2003 reflects a rescission of \$3.5B of Iraq Freedom Funds enacted in the FY 2004 DoD Appropriations Act (PL 108-87)
- 3/ FY 2005 reflects \$25B appropriated in FY 2004 for FY 2005 war-related costs (Title IX Bridge) (PL 108-287); reflects \$3B appropriated in PLs 108-324, 109-61, and 109-62 for Hurricane Disaster Relief
- 4/ FY 2007 includes \$3B appropriated in GWOT Emergency Supplemental (PL 110-28) for BRAC
- 5/ FY 2008 includes \$16.8B appropriated for the Mine Resistant Ambush Protected Transfer Fund (PL 110-92 (\$5.2B)) and (PL 110-116 (\$11.6B)); also includes \$0.143B rescission enacted in the FY 2009 Supplemental but applicable to the FY 2008 OCO; does not reflect the \$3B rescission in PL 110-252 section 8003 applied to baseline programs
- 6/ FY 2009 does not reflect \$4.5B of rescissions enacted in the FY 2009 Supplemental that were applied to the Department's baseline programs; however, FY 2009 reflects \$0.1B of rescissions enacted in PL 113-6 (see note 10)
- 7/ FY 2010 reflects \$0.5B of rescissions enacted in the FY 2010 Supplemental, Education, Jobs, & Medicaid Assistance (PL 111-226), that were applied to the Department's FY 2010 OCO amounts; also, FY 2010 reflects \$0.6B of rescissions enacted in PL 112-74 (see note 9)
- 8/ FY 2011 reflects the FY 2011 Department of Defense and Full Year Continuing Appropriations Act (PL 112-10); also, FY 2011 reflects \$0.2B of rescissions enacted in PL 113-6 (see note 10) and \$0.1B of FY 2013 sequestered amount
- 9/ FY 2012 reflects the \$116B appropriated in the FY 2012 Consolidated Appropriations Act (PL 112-74) and does not reflect the \$0.6B of rescissions enacted in PL 112-74 that were applied to the Department's FY 2010 OCO programs; however, FY 2012 reflects \$1.7B of rescissions enacted in PL 113-6 (see note 10) and \$0.5B of FY 2013 sequestered amount
- 10/ FY 2013 reflects the Consolidated and Further Continuing Appropriations Act (PL 113-6) and does not reflect the \$0.1B, \$0.2B, and \$1.7B of rescissions enacted in PL 113-6 that were applied to the Department's FYs 2009, 2011, and 2012 OCO programs, respectively; however, FY 2013 reflects \$5.5B of FY 2013 sequestered amount
- 11/ FY 2014 reflects the Consolidated Appropriations Act (PL 113-76) and does not reflect the \$0.1B of rescissions enacted in PL 113-76 that were applied to the Department's FYs 2009 (\$0.05B) and 2013 (\$0.09B) in OCO programs, respectively
- 12/ FY 2015 reflects the Consolidated and Furthering Continuing Appropriations Act (PL 113-235) and does not reflect the \$1.2B of rescissions enacted in PL 113-235 that were applied to the Department's FYs 2014 (\$1.2B) and FY 2013 (\$0.007B) in OCO programs, respectively. Excludes Ebola emergency supplemental funds received in Title X for \$112 million
- 13/ FY 2016 reflects the Consolidated Appropriations Act, 2016 (PL 114-113) and does not reflect the \$0.4 of recessions enacted in PL 114-113 that were applied to FY 2015 Afghanistan Security Forces Fund 14/ FY 2017 reflects the budget request of \$64.6 billion, including the budget amendment, as there has not yet been a full enactment of the FY 2017 appropriations for the DoD.

Note: Includes funding for OIF/OND/OIR, OEF/OFS, and ONE. Beginning in FY 2005, ONE is funded in the DoD baseline.

Totals may not add due to rounding

Source: Department of Defense Appropriations Acts

Data as of January 31, 2017