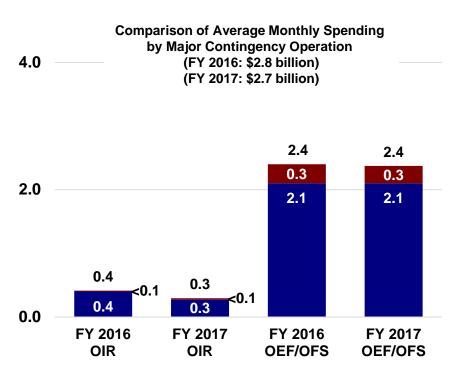

#### Military Personnel

(FY 2016: \$0.3 billion; FY 2017: \$0.3 billion)

**OIR:** The average obligations are slightly higher due to increased spending in reserve components called to active duty and other military personnel (special pay).

**OEF/OFS:** The average obligations are slightly higher due to increased spending in reserve components called to active duty and other military personnel (special pay).

#### Operation and Maintenance (includes WCF)

(FY 2016: \$2.5 billion; FY 2017: \$2.4 billion)

**OIR:** The average obligations are lower due to decreased spending in operating tempo, command, control, communications, computers and intelligence (C4I), depot level maintenance, and other services and miscellaneous contracts.

**OEF/OFS:** The average obligations are slightly lower due to decreased spending on civilian premium pay, medical support and health services, operating tempo, depot level maintenance, airlift, other services and miscellaneous contracts, and second destination transportation.