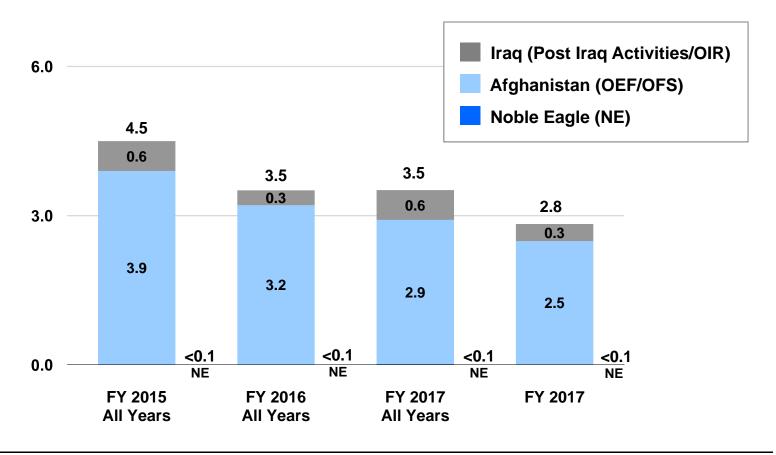

#### FY 2017 Obligations for Contingency Operations

### Comparison of OIF/OND/Post-OND Iraq Activities/OIR OEF/OFS/ONE

#### "Average Monthly Spending"

(Dollars in Billions)

Note: Obligation data does not include non-DoD classified programs. Source: Defense Finance and Accounting Service, Cost of War Monthly Report Data as of January 31, 2017

# FY 2017 Obligations for Contingency Operations Comparison of OIF/OND/OIR/OEF/OFS "Average Monthly Spending" — All Years

(Dollars in Billions)

#### **FY 2017 Average Obligations**

#### Security Forces and Coalition Support

The average obligations are lower due to two pending quarterly reimbursements to Pakistan. These reimbursements are expected to be processed in February 2017. The average monthly spending for the Afghan Security Forces Fund is generally lower in the first half of the fiscal year and the average obligation rate steadily increases as funds are approved and notified to Congress during the fiscal year.

#### Investment

The average investment obligations are higher due to a correction posted by Army for prior year obligations in the Other Procurement account for communication and electronic equipment procurement obligations.

#### Military Operations

The average operations obligations are lower due to decreased spending on civilian premium pay, medical support and health services, operating tempo, depot level maintenance, airlift, other services and miscellaneous contracts, and second destination transportation.

Totals may not add due to rounding

Note: Obligation data does not include non-DoD classified programs and less than \$<0.1 billion from base funded Operation NOBLE EAGLE (ONE) Source: Defense Finance and Accounting Service, Cost of War Monthly Report Data as of January 31, 2017