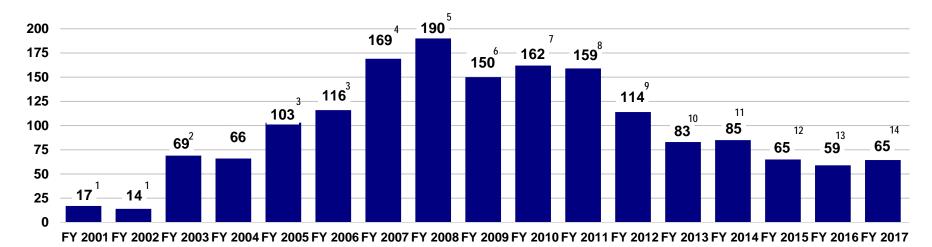

# Funding Appropriated through War-related Requests FY 2001 – FY 2017 (\$1,686B)

(Dollars in Billions)

1/ FY 2001 includes \$3.5B of funds appropriated in the FY 2002 Supplemental (PL 107-117) as that is the year where the obligations were incurred. Authorization for the obligation of these funds was provided in the FY 2001 Supplemental (PL 107-38), which provided \$40B to OMB's Emergency Response Program for response to the 9/11 terrorist attacks on the United States