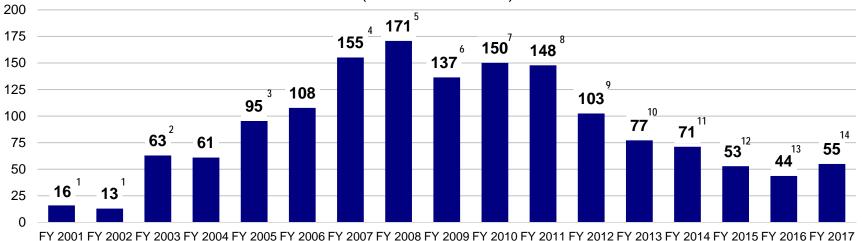

# Department of Defense Cost of War Total War-related Obligations by Year Appropriated

Note: Obligation data shown against year funds obligated. Does not include non-DoD classified programs. Source: Defense Finance and Accounting Service, Cost of War Monthly Report Data as of January 31, 2017