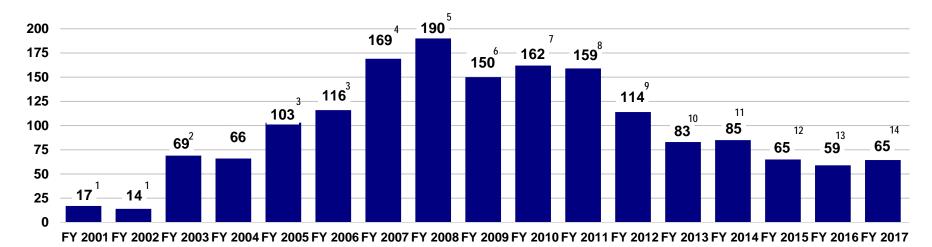

# Funding Appropriated through War-related Requests FY 2001 – FY 2017 (\$1,686B)

(Dollars in Billions)

1/ FY 2001 includes \$3.5B of funds appropriated in the FY 2002 Supplemental (PL 107-117) as that is the year where the obligations were incurred. Authorization for the obligation of these funds was provided in the FY 2001 Supplemental (PL 107-38), which provided \$40B to OMB's Emergency Response Program for response to the 9/11 terrorist attacks on the United States

- 2/ FY 2003 reflects a rescission of \$3.5B of Iraq Freedom Funds enacted in the FY 2004 DoD Appropriations Act (PL 108-87)
- 3/ FY 2005 reflects \$25B appropriated in FY 2004 for FY 2005 war-related costs (Title IX Bridge) (PL 108-287); reflects \$3B appropriated in PLs 108-324, 109-61, and 109-62 for Hurricane Disaster Relief
- 4/ FY 2007 includes \$3B appropriated in GWOT Emergency Supplemental (PL 110-28) for BRAC
- 5/ FY 2008 includes \$16.8B appropriated for the Mine Resistant Ambush Protected Transfer Fund (PL 110-92 (\$5.2B)) and (PL 110-116 (\$11.6B)); also includes \$0.143B rescission enacted in the FY 2009 Supplemental but applicable to the FY 2008 OCO; does not reflect the \$3B rescission in PL 110-252 section 8003 applied to baseline programs
- 6/ FY 2009 does not reflect \$4.5B of rescissions enacted in the FY 2009 Supplemental that were applied to the Department's baseline programs; however, FY 2009 reflects \$0.1B of rescissions enacted in PL 113-6 (see note 10)
- 7/ FY 2010 reflects \$0.5B of rescissions enacted in the FY 2010 Supplemental, Education, Jobs, & Medicaid Assistance (PL 111-226), that were applied to the Department's FY 2010 OCO amounts; also, FY 2010 reflects \$0.6B of rescissions enacted in PL 112-74 (see note 9)
- 8/ FY 2011 reflects the FY 2011 Department of Defense and Full Year Continuing Appropriations Act (PL 112-10); also, FY 2011 reflects \$0.2B of rescissions enacted in PL 113-6 (see note 10) and \$0.1B of FY 2013 sequestered amount
- 9/ FY 2012 reflects the \$116B appropriated in the FY 2012 Consolidated Appropriations Act (PL 112-74) and does not reflect the \$0.6B of rescissions enacted in PL 112-74 that were applied to the Department's FY 2010 OCO programs; however, FY 2012 reflects \$1.7B of rescissions enacted in PL 113-6 (see note 10) and \$0.5B of FY 2013 sequestered amount
- 10/ FY 2013 reflects the Consolidated and Further Continuing Appropriations Act (PL 113-6) and does not reflect the \$0.1B, \$0.2B, and \$1.7B of rescissions enacted in PL 113-6 that were applied to the Department's FYs 2009, 2011, and 2012 OCO programs, respectively; however, FY 2013 reflects \$5.5B of FY 2013 sequestered amount
- 11/ FY 2014 reflects the Consolidated Appropriations Act (PL 113-76) and does not reflect the \$0.1B of rescissions enacted in PL 113-76 that were applied to the Department's FYs 2009 (\$0.05B) and 2013 (\$0.09B) in OCO programs, respectively
- 12/ FY 2015 reflects the Consolidated and Furthering Continuing Appropriations Act (PL 113-235) and does not reflect the \$1.2B of rescissions enacted in PL 113-235 that were applied to the Department's FYs 2014 (\$1.2B) and FY 2013 (\$0.007B) in OCO programs, respectively. Excludes Ebola emergency supplemental funds received in Title X for \$112 million
- 13/ FY 2016 reflects the Consolidated Appropriations Act, 2016 (PL 114-113) and does not reflect the \$0.4 of recessions enacted in PL 114-113 that were applied to FY 2015 Afghanistan Security Forces Fund 14/ FY 2017 reflects the budget request of \$64.6 billion, including the budget amendment, as there has not yet been a full enactment of the FY 2017 appropriations for the DoD.

Note: Includes funding for OIF/OND/OIR, OEF/OFS, and ONE. Beginning in FY 2005, ONE is funded in the DoD baseline.

Totals may not add due to rounding

Source: Department of Defense Appropriations Acts

Data as of January 31, 2017