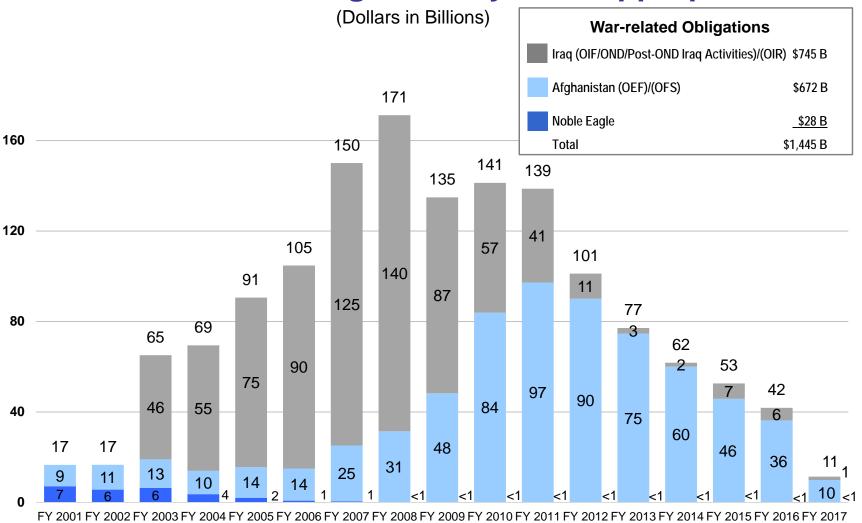

#### **BREAKDOWN BY OPERATION since September 11, 2001**

| The \$1,445.2 billion breakdown by operation is:                  | % of                  |
|-------------------------------------------------------------------|-----------------------|
| Current Contingencies (\$128.7 billion):                          | <u>Total</u>          |
| • Operation FREEDOM'S SENTINEL (OFS):                             | \$87.3 billion ( 7%)  |
| • Operation INHERENT RESOLVE (OIR):                               | \$13.8 billion (<1%)  |
| • Operation NOBLE EAGLE (ONE):                                    | \$27.6 billion ( 2%)  |
| Prior Year Contingencies (\$1,316.5 billion):                     |                       |
| <ul> <li>Operation IRAQI FREEDOM (OIF)/NEW DAWN (OND):</li> </ul> | \$731.5 billion (51%) |

# Funding Appropriated through War-related Requests FY 2001 – FY 2017 (\$1,686B)

(Dollars in Billions)

1/ FY 2001 includes \$3.5B of funds appropriated in the FY 2002 Supplemental (PL 107-117) as that is the year where the obligations were incurred. Authorization for the obligation of these funds was provided in the FY 2001 Supplemental (PL 107-38), which provided \$40B to OMB's Emergency Response Program for response to the 9/11 terrorist attacks on the United States

- 2/ FY 2003 reflects a rescission of \$3.5B of Iraq Freedom Funds enacted in the FY 2004 DoD Appropriations Act (PL 108-87)
- 3/ FY 2005 reflects \$25B appropriated in FY 2004 for FY 2005 war-related costs (Title IX Bridge) (PL 108-287); reflects \$3B appropriated in PLs 108-324, 109-61, and 109-62 for Hurricane Disaster Relief
- 4/ FY 2007 includes \$3B appropriated in GWOT Emergency Supplemental (PL 110-28) for BRAC
- 5/ FY 2008 includes \$16.8B appropriated for the Mine Resistant Ambush Protected Transfer Fund (PL 110-92 (\$5.2B)) and (PL 110-116 (\$11.6B)); also includes \$0.143B rescission enacted in the FY 2009 Supplemental but applicable to the FY 2008 OCO; does not reflect the \$3B rescission in PL 110-252 section 8003 applied to baseline programs
- 6/ FY 2009 does not reflect \$4.5B of rescissions enacted in the FY 2009 Supplemental that were applied to the Department's baseline programs; however, FY 2009 reflects \$0.1B of rescissions enacted in PL 113-6 (see note 10)
- 7/ FY 2010 reflects \$0.5B of rescissions enacted in the FY 2010 Supplemental, Education, Jobs, & Medicaid Assistance (PL 111-226), that were applied to the Department's FY 2010 OCO amounts; also, FY 2010 reflects \$0.6B of rescissions enacted in PL 112-74 (see note 9)
- 8/ FY 2011 reflects the FY 2011 Department of Defense and Full Year Continuing Appropriations Act (PL 112-10); also, FY 2011 reflects \$0.2B of rescissions enacted in PL 113-6 (see note 10) and \$0.1B of FY 2013 sequestered amount
- 9/ FY 2012 reflects the \$116B appropriated in the FY 2012 Consolidated Appropriations Act (PL 112-74) and does not reflect the \$0.6B of rescissions enacted in PL 112-74 that were applied to the Department's FY 2010 OCO programs; however, FY 2012 reflects \$1.7B of rescissions enacted in PL 113-6 (see note 10) and \$0.5B of FY 2013 sequestered amount
- 10/ FY 2013 reflects the Consolidated and Further Continuing Appropriations Act (PL 113-6) and does not reflect the \$0.1B, \$0.2B, and \$1.7B of rescissions enacted in PL 113-6 that were applied to the Department's FYs 2009, 2011, and 2012 OCO programs, respectively; however, FY 2013 reflects \$5.5B of FY 2013 sequestered amount
- 11/ FY 2014 reflects the Consolidated Appropriations Act (PL 113-76) and does not reflect the \$0.1B of rescissions enacted in PL 113-76 that were applied to the Department's FYs 2009 (\$0.05B) and 2013 (\$0.09B) in OCO programs, respectively
- 12/ FY 2015 reflects the Consolidated and Furthering Continuing Appropriations Act (PL 113-235) and does not reflect the \$1.2B of rescissions enacted in PL 113-235 that were applied to the Department's FYs 2014 (\$1.2B) and FY 2013 (\$0.007B) in OCO programs, respectively. Excludes Ebola emergency supplemental funds received in Title X for \$112 million
- 13/ FY 2016 reflects the Consolidated Appropriations Act, 2016 (PL 114-113) and does not reflect the \$0.4 of recessions enacted in PL 114-113 that were applied to FY 2015 Afghanistan Security Forces Fund 14/ FY 2017 reflects the budget request of \$64.6 billion, including the budget amendment, as there has not yet been a full enactment of the FY 2017 appropriations for the DoD.

Note: Includes funding for OIF/OND/OIR, OEF/OFS, and ONE. Beginning in FY 2005, ONE is funded in the DoD baseline.

Totals may not add due to rounding

Source: Department of Defense Appropriations Acts

Data as of January 31, 2017