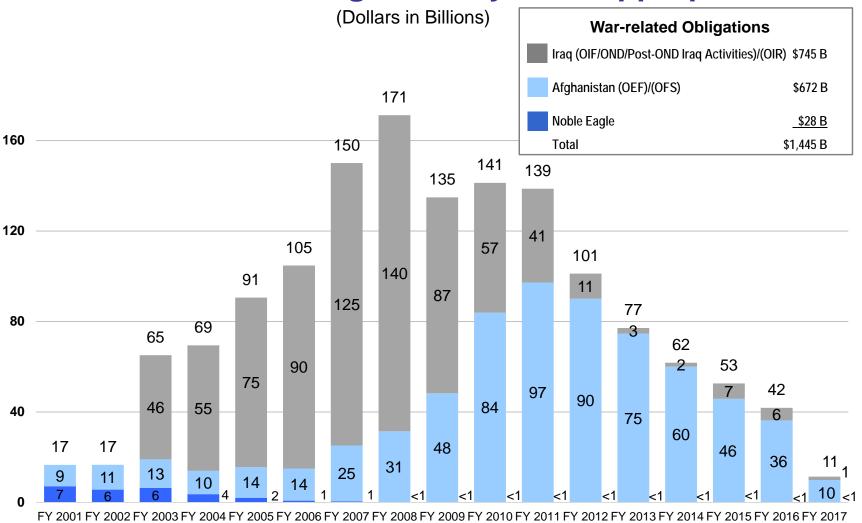

# Department of Defense Cost of War Total War-related Obligations by Year Appropriated

Note: Obligation data shown against year funds obligated. Does not include non-DoD classified programs. Source: Defense Finance and Accounting Service, Cost of War Monthly Report Data as of January 31, 2017

# Funding Appropriated through War-related Requests FY 2001 – FY 2017 (\$1,686B)

(Dollars in Billions)

1/ FY 2001 includes \$3.5B of funds appropriated in the FY 2002 Supplemental (PL 107-117) as that is the year where the obligations were incurred. Authorization for the obligation of these funds was provided in the FY 2001 Supplemental (PL 107-38), which provided \$40B to OMB's Emergency Response Program for response to the 9/11 terrorist attacks on the United States

- 2/ FY 2003 reflects a rescission of \$3.5B of Iraq Freedom Funds enacted in the FY 2004 DoD Appropriations Act (PL 108-87)
- 3/ FY 2005 reflects \$25B appropriated in FY 2004 for FY 2005 war-related costs (Title IX Bridge) (PL 108-287); reflects \$3B appropriated in PLs 108-324, 109-61, and 109-62 for Hurricane Disaster Relief
- 4/ FY 2007 includes \$3B appropriated in GWOT Emergency Supplemental (PL 110-28) for BRAC
- 5/ FY 2008 includes \$16.8B appropriated for the Mine Resistant Ambush Protected Transfer Fund (PL 110-92 (\$5.2B)) and (PL 110-116 (\$11.6B)); also includes \$0.143B rescission enacted in the FY 2009 Supplemental but applicable to the FY 2008 OCO; does not reflect the \$3B rescission in PL 110-252 section 8003 applied to baseline programs
- 6/ FY 2009 does not reflect \$4.5B of rescissions enacted in the FY 2009 Supplemental that were applied to the Department's baseline programs; however, FY 2009 reflects \$0.1B of rescissions enacted in PL 113-6 (see note 10)
- 7/ FY 2010 reflects \$0.5B of rescissions enacted in the FY 2010 Supplemental, Education, Jobs, & Medicaid Assistance (PL 111-226), that were applied to the Department's FY 2010 OCO amounts; also, FY 2010 reflects \$0.6B of rescissions enacted in PL 112-74 (see note 9)
- 8/ FY 2011 reflects the FY 2011 Department of Defense and Full Year Continuing Appropriations Act (PL 112-10); also, FY 2011 reflects \$0.2B of rescissions enacted in PL 113-6 (see note 10) and \$0.1B of FY 2013 sequestered amount
- 9/ FY 2012 reflects the \$116B appropriated in the FY 2012 Consolidated Appropriations Act (PL 112-74) and does not reflect the \$0.6B of rescissions enacted in PL 112-74 that were applied to the Department's FY 2010 OCO programs; however, FY 2012 reflects \$1.7B of rescissions enacted in PL 113-6 (see note 10) and \$0.5B of FY 2013 sequestered amount
- 10/ FY 2013 reflects the Consolidated and Further Continuing Appropriations Act (PL 113-6) and does not reflect the \$0.1B, \$0.2B, and \$1.7B of rescissions enacted in PL 113-6 that were applied to the Department's FYs 2009, 2011, and 2012 OCO programs, respectively; however, FY 2013 reflects \$5.5B of FY 2013 sequestered amount
- 11/ FY 2014 reflects the Consolidated Appropriations Act (PL 113-76) and does not reflect the \$0.1B of rescissions enacted in PL 113-76 that were applied to the Department's FYs 2009 (\$0.05B) and 2013 (\$0.09B) in OCO programs, respectively
- 12/ FY 2015 reflects the Consolidated and Furthering Continuing Appropriations Act (PL 113-235) and does not reflect the \$1.2B of rescissions enacted in PL 113-235 that were applied to the Department's FYs 2014 (\$1.2B) and FY 2013 (\$0.007B) in OCO programs, respectively. Excludes Ebola emergency supplemental funds received in Title X for \$112 million
- 13/ FY 2016 reflects the Consolidated Appropriations Act, 2016 (PL 114-113) and does not reflect the \$0.4 of recessions enacted in PL 114-113 that were applied to FY 2015 Afghanistan Security Forces Fund 14/ FY 2017 reflects the budget request of \$64.6 billion, including the budget amendment, as there has not yet been a full enactment of the FY 2017 appropriations for the DoD.

Note: Includes funding for OIF/OND/OIR, OEF/OFS, and ONE. Beginning in FY 2005, ONE is funded in the DoD baseline.

Totals may not add due to rounding

Source: Department of Defense Appropriations Acts

Data as of January 31, 2017