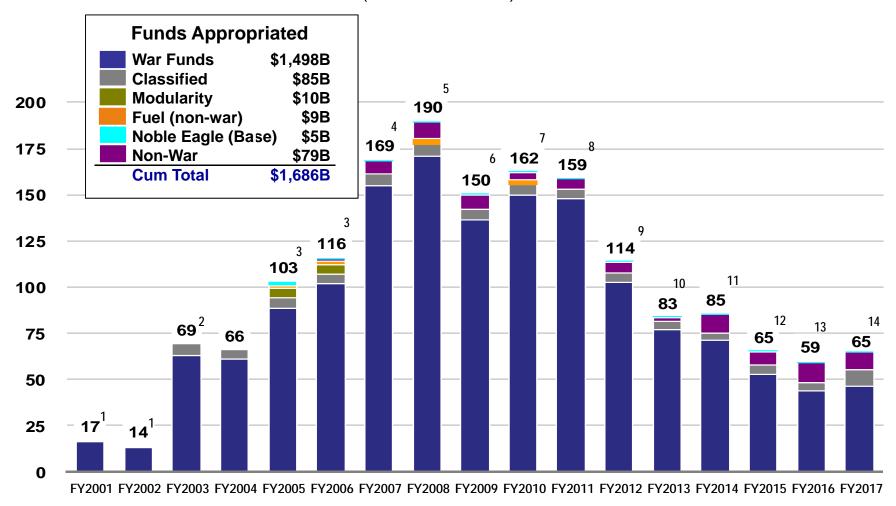

# Funding Appropriated through War-related Requests FY 2001 – FY 2017 (\$1,686B)

(Dollars in Billions)

1/ FY 2001 includes \$3.5B of funds appropriated in the FY 2002 Supplemental (PL 107-117) as that is the year where the obligations were incurred. Authorization for the obligation of these funds was provided in the FY 2001 Supplemental (PL 107-38), which provided \$40B to OMB's Emergency Response Program for response to the 9/11 terrorist attacks on the United States

- 2/ FY 2003 reflects a rescission of \$3.5B of Iraq Freedom Funds enacted in the FY 2004 DoD Appropriations Act (PL 108-87)
- 3/ FY 2005 reflects \$25B appropriated in FY 2004 for FY 2005 war-related costs (Title IX Bridge) (PL 108-287); reflects \$3B appropriated in PLs 108-324, 109-61, and 109-62 for Hurricane Disaster Relief
- 4/ FY 2007 includes \$3B appropriated in GWOT Emergency Supplemental (PL 110-28) for BRAC
- 5/ FY 2008 includes \$16.8B appropriated for the Mine Resistant Ambush Protected Transfer Fund (PL 110-92 (\$5.2B)) and (PL 110-116 (\$11.6B)); also includes \$0.143B rescission enacted in the FY 2009 Supplemental but applicable to the FY 2008 OCO; does not reflect the \$3B rescission in PL 110-252 section 8003 applied to baseline programs
- 6/ FY 2009 does not reflect \$4.5B of rescissions enacted in the FY 2009 Supplemental that were applied to the Department's baseline programs; however, FY 2009 reflects \$0.1B of rescissions enacted in PL 113-6 (see note 10)
- 7/ FY 2010 reflects \$0.5B of rescissions enacted in the FY 2010 Supplemental, Education, Jobs, & Medicaid Assistance (PL 111-226), that were applied to the Department's FY 2010 OCO amounts; also, FY 2010 reflects \$0.6B of rescissions enacted in PL 112-74 (see note 9)
- 8/ FY 2011 reflects the FY 2011 Department of Defense and Full Year Continuing Appropriations Act (PL 112-10); also, FY 2011 reflects \$0.2B of rescissions enacted in PL 113-6 (see note 10) and \$0.1B of FY 2013 sequestered amount
- 9/ FY 2012 reflects the \$116B appropriated in the FY 2012 Consolidated Appropriations Act (PL 112-74) and does not reflect the \$0.6B of rescissions enacted in PL 112-74 that were applied to the Department's FY 2010 OCO programs; however, FY 2012 reflects \$1.7B of rescissions enacted in PL 113-6 (see note 10) and \$0.5B of FY 2013 sequestered amount
- 10/ FY 2013 reflects the Consolidated and Further Continuing Appropriations Act (PL 113-6) and does not reflect the \$0.1B, \$0.2B, and \$1.7B of rescissions enacted in PL 113-6 that were applied to the Department's FYs 2009, 2011, and 2012 OCO programs, respectively; however, FY 2013 reflects \$5.5B of FY 2013 sequestered amount
- 11/ FY 2014 reflects the Consolidated Appropriations Act (PL 113-76) and does not reflect the \$0.1B of rescissions enacted in PL 113-76 that were applied to the Department's FYs 2009 (\$0.05B) and 2013 (\$0.09B) in OCO programs, respectively
- 12/ FY 2015 reflects the Consolidated and Furthering Continuing Appropriations Act (PL 113-235) and does not reflect the \$1.2B of rescissions enacted in PL 113-235 that were applied to the Department's FYs 2014 (\$1.2B) and FY 2013 (\$0.007B) in OCO programs, respectively. Excludes Ebola emergency supplemental funds received in Title X for \$112 million
- 13/ FY 2016 reflects the Consolidated Appropriations Act, 2016 (PL 114-113) and does not reflect the \$0.4 of recessions enacted in PL 114-113 that were applied to FY 2015 Afghanistan Security Forces Fund 14/ FY 2017 reflects the budget request of \$64.6 billion, including the budget amendment, as there has not yet been a full enactment of the FY 2017 appropriations for the DoD.

Note: Includes funding for OIF/OND/OIR, OEF/OFS, and ONE. Beginning in FY 2005, ONE is funded in the DoD baseline.

Totals may not add due to rounding

Source: Department of Defense Appropriations Acts

Data as of January 31, 2017