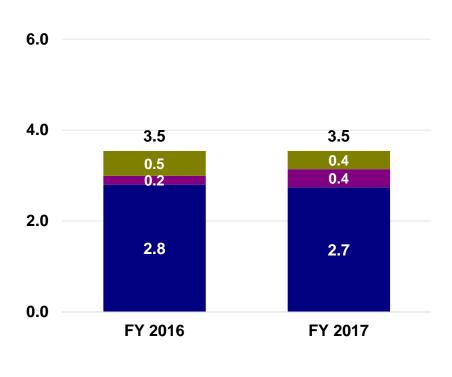

The FY 2017 the average monthly spending is \$2.7 billion, slightly lower than the FY 2016 average \$2.8 billion.

Totals may not add due to rounding

Note: Obligation data does not include non-DoD classified programs and less than \$<0.1 billion from base funded Operation NOBLE EAGLE (ONE) Source: Defense Finance and Accounting Service, Cost of War Monthly Report.