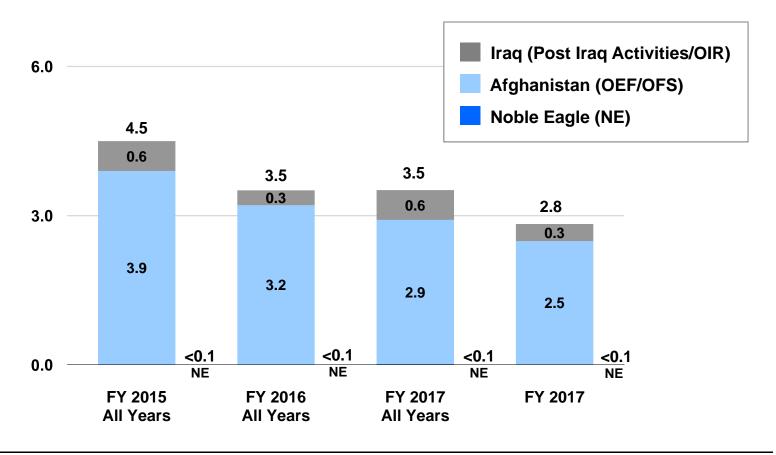

#### FY 2017 Obligations for Contingency Operations

### Comparison of OIF/OND/Post-OND Iraq Activities/OIR OEF/OFS/ONE

#### "Average Monthly Spending"

(Dollars in Billions)

Note: Obligation data does not include non-DoD classified programs. Source: Defense Finance and Accounting Service, Cost of War Monthly Report Data as of January 31, 2017

#### **FY 2017 Average Obligations**

#### Security Forces and Coalition Support

The average obligations are lower due to two pending quarterly reimbursements to Pakistan. These reimbursements are expected to be processed in February 2017. The average monthly spending for the Afghan Security Forces Fund is generally lower in the first half of the fiscal year and the average obligation rate steadily increases as funds are approved and notified to Congress during the fiscal year.

#### Investment

The average investment obligations are higher due to a correction posted by Army for prior year obligations in the Other Procurement account for communication and electronic equipment procurement obligations.

#### Military Operations

The average operations obligations are lower due to decreased spending on civilian premium pay, medical support and health services, operating tempo, depot level maintenance, airlift, other services and miscellaneous contracts, and second destination transportation.