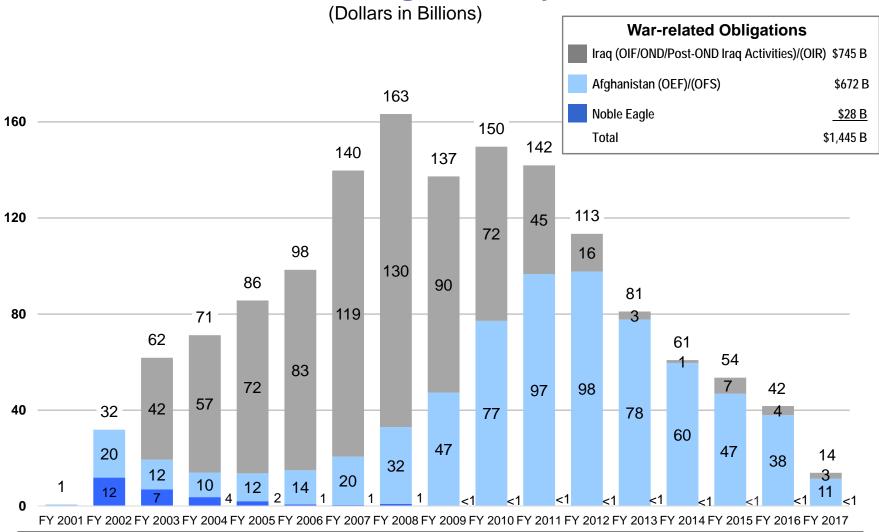

## Funding Appropriated through War-related Requests FY 2001 – FY 2017 (\$1,519B)

#### **Excludes Non-DoD Classified and Non-War Costs (\$157B)**

(Dollars in Billions)

- 1/ FY 2001 includes \$3.5B of funds appropriated in the FY 2002 Supplemental (PL 107-117) as that is the year where the obligations were incurred. Authorization for the obligation of these funds was provided in the FY 2001 Supplemental (PL 107-38), which provided \$40B to OMB's Emergency Response Program for response to the 9/11 terrorist attacks on the United States
- 2/ FY 2003 reflects a rescission of \$3.5B of Iraq Freedom Funds enacted in the FY 2004 DoD Appropriations Act (PL 108-87)
- 3/ FY 2005 reflects \$25B appropriated in FY 2004 for FY 2005 war-related costs (Title IX Bridge) (PL 108-287); reflects \$3B appropriated in PLs 108-324, 109-61, and 109-62 for Hurricane Disaster Relief 4/ FY 2007 includes \$3B appropriated in GWOT Emergency Supplemental (PL 110-28) for BRAC
- 5/ FY 2008 includes \$16.8B appropriated for the Mine Resistant Ambush Protected Transfer Fund (PL 110-92 (\$5.2B)) and (PL 110-116 (\$11.6B)); also includes \$0.143B rescission enacted in the FY 2009 Supplemental but applicable to the FY 2008 OCO; does not reflect the \$3B rescission in PL 110-252 section 8003 applied to baseline programs
- 6/ FY 2009 does not reflect \$4.5B of rescissions enacted in the FY 2009 Supplemental that were applied to the Department's baseline programs; however, FY 2009 reflects \$0.1B of rescissions enacted in PL 113-6 (see note 10)
- 7/ FY 2010 reflects \$0.5B of rescissions enacted in the FY 2010 Supplemental, Education, Jobs, & Medicaid Assistance (PL 111-226), that were applied to the Department's FY 2010 OCO amounts; also, FY 2010 reflects \$0.6B of rescissions enacted in PL 112-74 (see note 9)
- 8/ FY 2011 reflects the FY 2011 Department of Defense and Full Year Continuing Appropriations Act (PL 112-10); also, FY 2011 reflects \$0.2B of rescissions enacted in PL 113-6 (see note 10) and \$0.1B of FY 2013 sequestered amount
- 9/ FY 2012 reflects the \$1.16B appropriated in the FY 2012 Consolidated Appropriations Act (PL 112-74) and does not reflect the \$0.6B of rescissions enacted in PL 112-74 that were applied to the Department's FY 2010 OCO programs; however, FY 2012 reflects \$1.7B of rescissions enacted in PL 113-6 (see note 10) and \$0.5B of FY 2013 sequestered amount
- 10/ FY 2013 reflects the Consolidated and Further Continuing Appropriations Act (PL 113-6) and does not reflect the \$0.1B, \$0.2B, and \$1.7B of rescissions enacted in PL 113-6 that were applied to the Department's FYs 2009, 2011, and 2012 OCO programs, respectively; however, FY 2013 reflects \$5.5B of FY 2013 sequestered amount
- 11/ FY 2014 reflects the Consolidated Appropriations Act (PL 113-76) and does not reflect the \$0.1B of rescissions enacted in PL 113-76 that were applied to the Department's FYs 2009 (\$0.05B) and 2013 (\$0.09B) in OCO programs, respectively
- 12/ FY 2015 reflects the Consolidated and Furthering Continuing Appropriations Act (PL 113-235) and does not reflect the \$1.2B of rescissions enacted in PL 113-235 that were applied to the Department's FYs 2014 (\$1.2B) and FY 2013 (\$0.007B) in OCO programs, respectively. Excludes Ebola emergency supplemental funds received in Title X for \$112 million
- 13/ FY 2016 reflects the Consolidated Appropriations Act, 2016 (PL 114-113) and does not reflect the \$0.4 of recessions enacted in PL 114-113 that were applied to FY 2015 Afghanistan Security Forces Fund 14/ FY 2017 reflects the budget request of \$64.6 billion, including the budget amendment less the Counterterrorism Partnership Fund request, (\$1 billion) the European Reassurance Initiative request (\$3.4 billion), and the Bipartisan Budget Act of 2015 Compliance amount (\$5.2 billion).