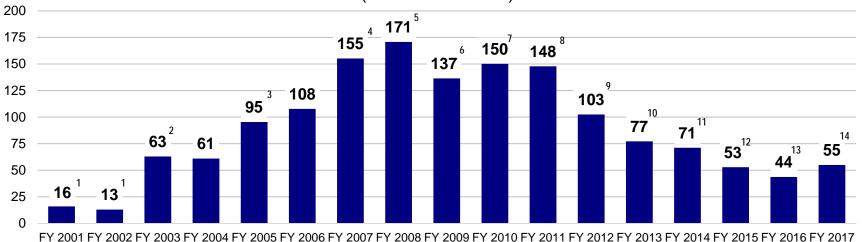

## Funding Appropriated through War-related Requests FY 2001 – FY 2017 (\$1,519B)

#### **Excludes Non-DoD Classified and Non-War Costs (\$157B)**

(Dollars in Billions)

- 1/ FY 2001 includes \$3.5B of funds appropriated in the FY 2002 Supplemental (PL 107-117) as that is the year where the obligations were incurred. Authorization for the obligation of these funds was provided in the FY 2001 Supplemental (PL 107-38), which provided \$40B to OMB's Emergency Response Program for response to the 9/11 terrorist attacks on the United States
- 2/ FY 2003 reflects a rescission of \$3.5B of Iraq Freedom Funds enacted in the FY 2004 DoD Appropriations Act (PL 108-87)
- 3/ FY 2005 reflects \$25B appropriated in FY 2004 for FY 2005 war-related costs (Title IX Bridge) (PL 108-287); reflects \$3B appropriated in PLs 108-324, 109-61, and 109-62 for Hurricane Disaster Relief 4/ FY 2007 includes \$3B appropriated in GWOT Emergency Supplemental (PL 110-28) for BRAC
- 5/ FY 2008 includes \$16.8B appropriated for the Mine Resistant Ambush Protected Transfer Fund (PL 110-92 (\$5.2B)) and (PL 110-116 (\$11.6B)); also includes \$0.143B rescission enacted in the FY 2009 Supplemental but applicable to the FY 2008 OCO; does not reflect the \$3B rescission in PL 110-252 section 8003 applied to baseline programs
- 6/ FY 2009 does not reflect \$4.5B of rescissions enacted in the FY 2009 Supplemental that were applied to the Department's baseline programs; however, FY 2009 reflects \$0.1B of rescissions enacted in PL 113-6 (see note 10)
- 7/ FY 2010 reflects \$0.5B of rescissions enacted in the FY 2010 Supplemental, Education, Jobs, & Medicaid Assistance (PL 111-226), that were applied to the Department's FY 2010 OCO amounts; also, FY 2010 reflects \$0.6B of rescissions enacted in PL 112-74 (see note 9)
- 8/ FY 2011 reflects the FY 2011 Department of Defense and Full Year Continuing Appropriations Act (PL 112-10); also, FY 2011 reflects \$0.2B of rescissions enacted in PL 113-6 (see note 10) and \$0.1B of FY 2013 sequestered amount
- 9/ FY 2012 reflects the \$1.16B appropriated in the FY 2012 Consolidated Appropriations Act (PL 112-74) and does not reflect the \$0.6B of rescissions enacted in PL 112-74 that were applied to the Department's FY 2010 OCO programs; however, FY 2012 reflects \$1.7B of rescissions enacted in PL 113-6 (see note 10) and \$0.5B of FY 2013 sequestered amount
- 10/ FY 2013 reflects the Consolidated and Further Continuing Appropriations Act (PL 113-6) and does not reflect the \$0.1B, \$0.2B, and \$1.7B of rescissions enacted in PL 113-6 that were applied to the Department's FYs 2009, 2011, and 2012 OCO programs, respectively; however, FY 2013 reflects \$5.5B of FY 2013 sequestered amount
- 11/ FY 2014 reflects the Consolidated Appropriations Act (PL 113-76) and does not reflect the \$0.1B of rescissions enacted in PL 113-76 that were applied to the Department's FYs 2009 (\$0.05B) and 2013 (\$0.09B) in OCO programs, respectively
- 12/ FY 2015 reflects the Consolidated and Furthering Continuing Appropriations Act (PL 113-235) and does not reflect the \$1.2B of rescissions enacted in PL 113-235 that were applied to the Department's FYs 2014 (\$1.2B) and FY 2013 (\$0.007B) in OCO programs, respectively. Excludes Ebola emergency supplemental funds received in Title X for \$112 million
- 13/ FY 2016 reflects the Consolidated Appropriations Act, 2016 (PL 114-113) and does not reflect the \$0.4 of recessions enacted in PL 114-113 that were applied to FY 2015 Afghanistan Security Forces Fund 14/ FY 2017 reflects the budget request of \$64.6 billion, including the budget amendment less the Counterterrorism Partnership Fund request, (\$1 billion) the European Reassurance Initiative request (\$3.4 billion), and the Bipartisan Budget Act of 2015 Compliance amount (\$5.2 billion).