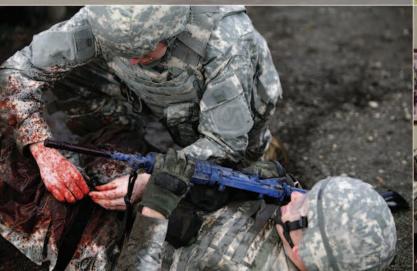

### DESCRIPTION

A Medical Simulation Training Center (MSTC) is a regional Army training asset that provides standardized medical training to both medical and non-medical personnel in both a classroom environment and under simulated battlefield conditions. MSTCs sustain and enhance the skills of Soldier Medics in Tactical Combat. Casualty Care and validate annual Medical Education and Demonstration of Individual Competence. In addition, non-medical personnel are trained in the latest Combat Lifesaver Program of Instruction (POI). All training conducted in the MSTC is managed and overseen by the U.S. Army Medical Department Center and School.

MSTCs provide Active Duty, Army Reserve, and Army National Guard Soldiers with realistic medical training with anatomically correct and weighted bleed-breathe mannequins along with medical part-task trainers.