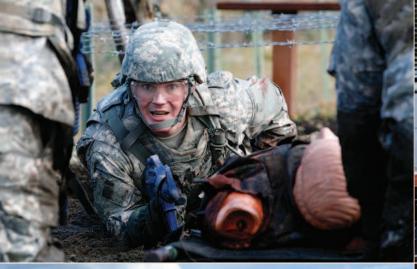

### DESCRIPTION

A Medical Simulation Training Center (MSTC) is a regional Army training asset that provides standardized medical training to both medical and non-medical personnel in both a classroom environment and under simulated battlefield conditions. MSTCs sustain and enhance the skills of Soldier Medics in Tactical Combat. Casualty Care and validate annual Medical Education and Demonstration of Individual Competence. In addition, non-medical personnel are trained in the latest Combat Lifesaver Program of Instruction (POI). All training conducted in the MSTC is managed and overseen by the U.S. Army Medical Department Center and School.

MSTCs provide Active Duty, Army Reserve, and Army National Guard Soldiers with realistic medical training with anatomically correct and weighted bleed-breathe mannequins along with medical part-task trainers.