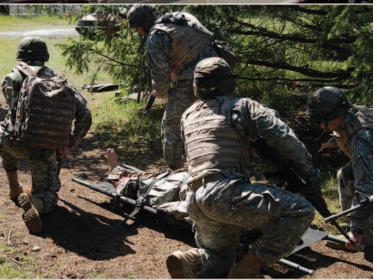

### DESCRIPTION

A Medical Simulation Training Center (MSTC) is a regional Army training asset that provides standardized medical training to both medical and non-medical personnel in both a classroom environment and under simulated battlefield conditions. MSTCs sustain and enhance the skills of Soldier Medics in Tactical Combat. Casualty Care and validate annual Medical Education and Demonstration of Individual Competence. In addition, non-medical personnel are trained in the latest Combat Lifesaver Program of Instruction (POI). All training conducted in the MSTC is managed and overseen by the U.S. Army Medical Department Center and School.

MSTCs provide Active Duty, Army Reserve, and Army National Guard Soldiers with realistic medical training with anatomically correct and weighted bleed-breathe mannequins along with medical part-task trainers.