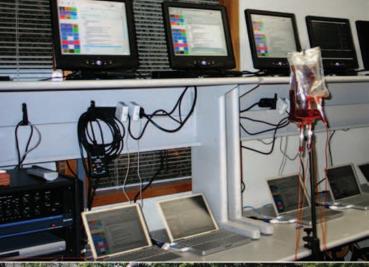

## PROGRAM STATUS

- **3QFY12:** Award of the Instructor Support System/Turn Key Operation contract
- 4QFY12: Award of the Virtual Patient Simulator (VPS) contract

## **PROJECTED ACTIVITIES**

- 1QFY13-4QFY13: Develop, procure and field the VPS mannequin, the Medical Training Evaluation System, and the Medical Training Command and Control system
- 4QFY13-FY19: Continue to field MSTCs to achieve the Full Operational Capability of 34 sites