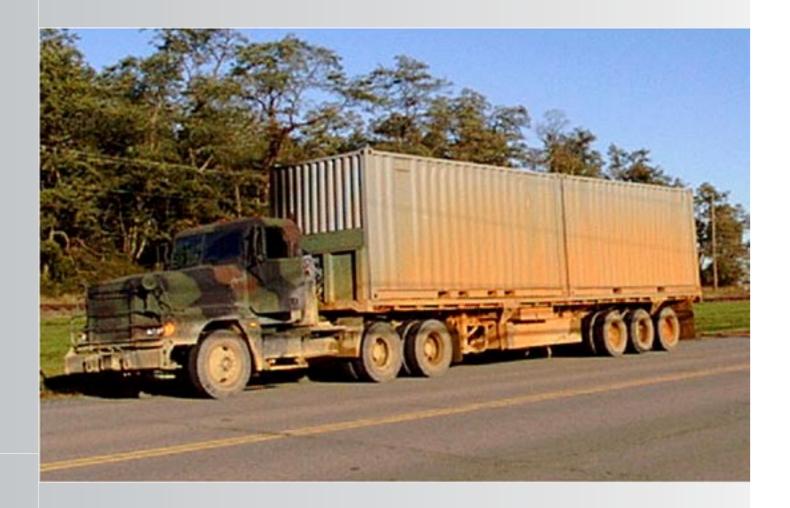

### DESCRIPTION AND SPECIFICATIONS

The M915A3 Line Haul Tractor tows the M872 34-ton flatbed trailer, M967 5000-gallon bulk fuel tanker, and M969 5000 gallon automotive refueling tanker. The Line Haul Tractor is the key line haul distribution platform in echelon above corps and echelon above division units, and hauls containers, break-bulk cargo, water, and fuel payloads over primary and secondary roads.

The Line Haul Tractor features a Detroit Diesel S60 (DDEC) IV diesel engine (430 horsepower at 1450 foot-pounds of torque), a 6-speed automatic Allison HD4560P, electronic transmission, aluminum cab, and 4x6 wheel drive. Specifications include:

- 52,000-pound-gross vehicle weight/ 105,000-pound gross cargo vehicle weight
- 2-inch, 30,000 pound fifth-wheel capacity
- Electronic diagnosis
- Antilock brake system
- Transport capability by highway, rail, marine, and air worldwide
- Sixty-five mile per hour towing speed with full payload